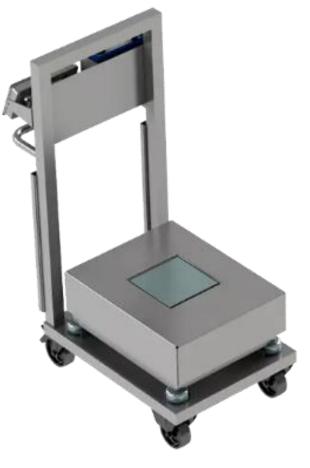

### Aseptic Pressure vessels – Mobile Trolleys

Mobile trolleys for gmp environments

2 swivel and 2 fixed castors (PA, conductive & autoclavable)

Stainless steel electropolished, crevice-free, open corners with Shock absorber

Allows integration of Addons for balances, mixers and temperature control units