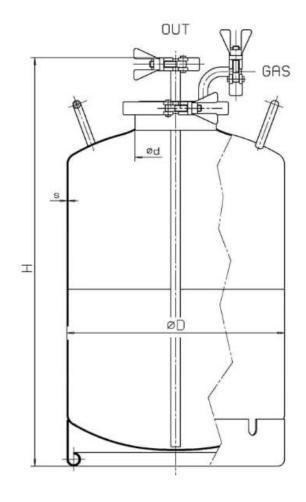

#### Available volumes and sizes of aseptic pressure vessels on mobile trolleys

| Volume | Mass   | Height  | Diameter | Pressure |
|--------|--------|---------|----------|----------|
| 0,25   | 2 kg   | 200 mm  | 67 mm    | -1/5bar  |
| 0,5    | 2,5 kg | 230 mm  | 89 mm    | -1/5bar  |
| 11     | 3 kg   | 250 mm  | 108 mm   | -1/5bar  |
| 2 l    | 3 kg   | 325 mm  | 140 mm   | -1/5bar  |
| 51     | 3,5 kg | 380 mm  | 181 mm   | -1/5bar  |
| 10 l   | 6 kg   | 430 mm  | 229 mm   | -1/5bar  |
| 20 l   | 8 kg   | 500 mm  | 278 mm   | -1/5bar  |
| 30 l   | 13 kg  | 620 mm  | 324 mm   | -1/5bar  |
| 50 l   | 16 kg  | 700 mm  | 363 mm   | -1/5bar  |
| 100 l  | 32 kg  | 900 mm  | 450 mm   | -1/4bar  |
| 150 l  | 40 kg  | 950 mm  | 550 mm   | -1/4bar  |
| 200 l  | 45 kg  | 1000 mm | 6oo mm   | -1/4bar  |