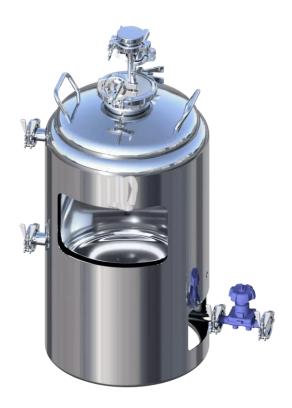

### Aseptic Pressure vessels - Overview

Stainless steel vessels for cleam production

**Aseptic pressure vessels** are designed for the production of aseptic preparations. The product design avoids dead spaces and excludes cross-contamination and germ adhesion.

All vessels are made of 316L stainless steel, welded without gaps, ground and electropolished. Tri-clamp or customized connections allow easy assembly, the **FDA**-compliant seals are chemical and temperature resistant.

As **pressure vessels**, **sterility** can be achieved in autoclaves and by steam sterilisation.