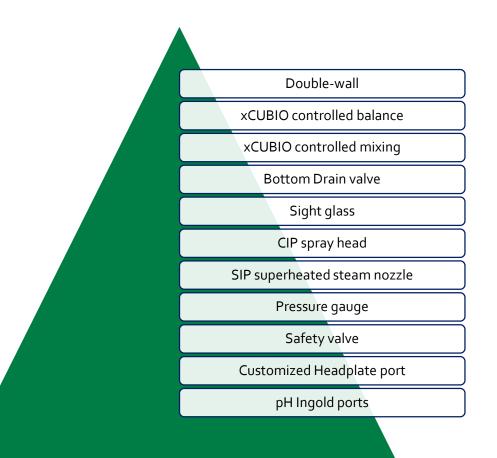

## Aseptic Pressure vessels – Vessel Upgrade Options

#### Customizable vessels with multitude of options

Welding seam documentation

#### Aseptic Pressure vessels – Documentation

Included documentation for qualified gmp processes

CE declaration of conformity according to pressure equipment directive (standard) Manufacturer's certificate for pressure and leak test (standard) 3.1 Material certificates BSE/TSE certificates Method protocols (electropolishing, cleaning, grinding, X-ray) Measurement reports (roughness, delta ferrite, wall thickness, crack detection)