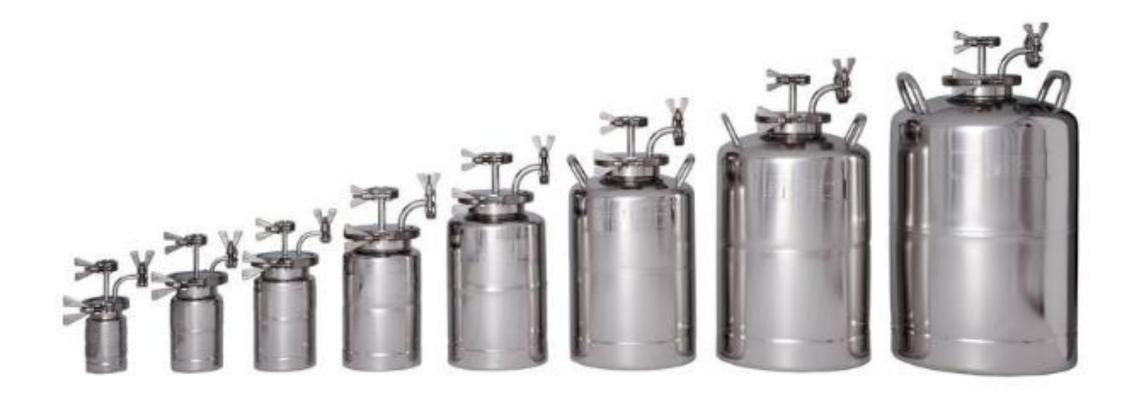

## Aseptic Pressure vessels - Sizes

#### Available volumes and sizes of aseptic pressure vessels on mobile trolleys

| Volume | Mass   | Height  | Diameter | Pressure |
|--------|--------|---------|----------|----------|
| 0,25   | 2 kg   | 200 mm  | 67 mm    | -1/5bar  |
| 0,5    | 2,5 kg | 230 mm  | 89 mm    | -1/5bar  |
| 11     | 3 kg   | 250 mm  | 108 mm   | -1/5bar  |
| 2 l    | 3 kg   | 325 mm  | 140 mm   | -1/5bar  |
| 51     | 3,5 kg | 380 mm  | 181 mm   | -1/5bar  |
| 10 l   | 6 kg   | 430 mm  | 229 mm   | -1/5bar  |
| 20 l   | 8 kg   | 500 mm  | 278 mm   | -1/5bar  |
| 30 l   | 13 kg  | 620 mm  | 324 mm   | -1/5bar  |
| 50 l   | 16 kg  | 700 mm  | 363 mm   | -1/5bar  |
| 100 l  | 32 kg  | 900 mm  | 450 mm   | -1/4bar  |
| 150 l  | 40 kg  | 950 mm  | 550 mm   | -1/4bar  |
| 200 l  | 45 kg  | 1000 mm | 6oo mm   | -1/4bar  |