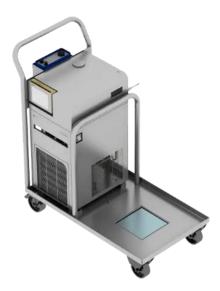

### Aseptic Pressure vessels – Mobile Trolleys

Mobile trolleys for gmp environments

2 swivel and 2 fixed castors (PA, conductive & autoclavable)

Stainless steel electropolished, crevice-free, open corners with Shock absorber

Allows integration of Addons for balances, mixers and temperature control units