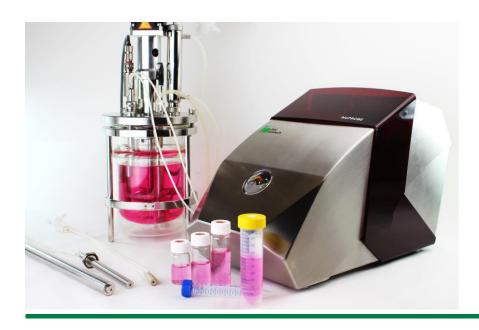

## **xCUBIO**

Bioreactors = Fermentors = Engineering = Spare Parts = Accessories

## **xCUBIO**

# The Bioreactor and Fermentor Toolbox for Your Bioprocess Application

- All vessel types: glass, steel, disposable, in-situ sterilizable
- All vessel sizes: standardized
   0.5, 1, 2, 5, 10, 20, 30, 50, 75, 100, 200
   and 300 litres, scale up to 15 m<sup>3</sup>
- All connectivity options: OPC, VNC, LAN, USB

- All QM-levels: GMP, environment, medical projects
- All applications: microbial, cells, fungi, algae, mixed, GMO
- All-round services: consulting, engineering, qualification, validation, training, remote service