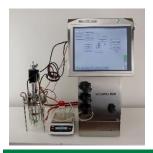

# Discover bbi-biotech's solutions to optimize your bioprocesses

## **xCUBIO**

Bioreactors = Fermentors = Engineering = Spare Parts = Accessories

## **bioPROBE**

Superior Sampling Technology - Aseptic - Automated









## **xCUBIO**

# The Bioreactor and Fermentor Toolbox for Your Bioprocess Application

- All vessel types: glass, steel, disposable, in-situ sterilizable
- All vessel sizes: standardized
   0.5, 1, 2, 5, 10, 20, 30, 50, 75, 100, 200
   and 300 litres, scale up to 15 m<sup>3</sup>
- All connectivity options: OPC, VNC, LAN, USB

- All QM-levels: GMP, environment, medical projects
- All applications: microbial, cells, fungi, algae, mixed, GMO
- All-round services: consulting, engineering, qualification, validation, training, remote service



#### **xCUBIO** single

One autoclavable vessel with maximized control



#### xCUBIO twin

Two parallel vessels or scale-in-one, even as in-situ

"No one else provided free remote access and that amount of connectivity options!"

(Head of research group at a German university)



#### xCUBIO retrofit

Upgrade and refurbishment for every biosystem

"These gas transfer rates have never been observed before."

(Production engineer from green biotechnology)

xCUBIO in-situ

SIP/CIP for highend- and scaled applications

"We were happy that already the first sterility test was successful. Good job!"

(CEO of white biotechnology start-up)



xCUBIO multi

Up to 24 vessels with central control



#### xCUBIO phar

The world's smallest tubular photobioreactor



## **bioPROBE**

# Aseptic Sampli