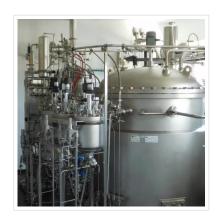

## **xCUBIO**

Bioreactors = Fermentors = Engineering = Spare Parts = Accessories

## **xCUBIO**

# The Bioreactor and Fermentor Toolbox for Your Bioprocess Application

- All vessel types: glass, steel, disposable, in-situ sterilizable
- All vessel sizes: standardized
   0.5, 1, 2, 5, 10, 20, 30, 50, 75, 100, 200
   and 300 litres, scale up to 15 m<sup>3</sup>
- All connectivity options: OPC, VNC, LAN, USB

- All QM-levels: GMP, environment, medical projects
- All applications: microbial, cells, fungi, algae, mixed, GMO
- All-round services: consulting, engineering, qualification, validation, training, remote service