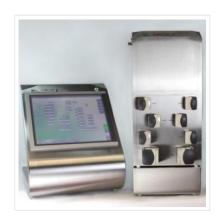

## **multiSAM**

# Sample Handling on Demand – Storage and Preparation for the Real PAT

- Cooled, uncooled and aseptic sample storage capabilities – even filtered
- Simultaneous sample transfer from up to four bioreactors – aseptic split
- Automated documentation without additional software installation
- 100 % flexibility in sample vial type and volume selection
- 100 % flexibility in sample transfer options to automatic analytics
- Connecting external analyzers for PAT applications

#### multiSAM

Aseptic sample handling from reactor to automated analytics