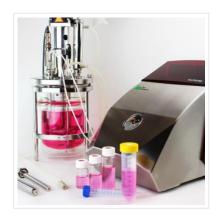

## **bioPROBE**

# Aseptic Sampling from Bioreactors – Fully Automated and Sterile by Design

- Dead-volume-free sampling from every bioreactor
- Patented worldwide
   Process development with MPI
- Real 24/7 with extended capabilities for remote control
- Full medium samples with cells or filtered, even in parallel
- Sterile by design without dead spaces and sample carryover
- No biofilm in a filter probe or parallel use of components for separate reactors

#### bioPROBE single

Safe sampling technology from lab to production