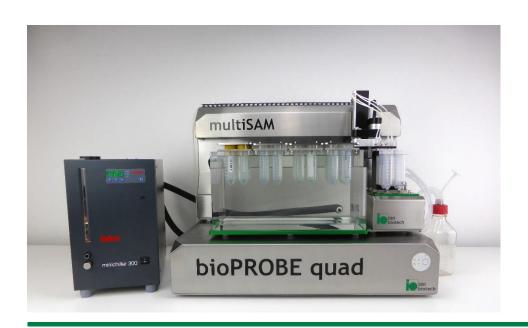

## **multiSAM**

# Sample Handling on Demand – Storage and Preparation for the Real PAT

- Cooled, uncooled and aseptic sample storage capabilities – even filtered
- Simultaneous sample transfer from up to four bioreactors – aseptic split
- Automated documentation without additional software installation
- 100 % flexibility in sample vial type and volume selection
- 100 % flexibility in sample transfer options to automatic analytics
- Connecting external analyzers for PAT applications

#### multiSAM

Aseptic sample handling from reactor to automated analytics