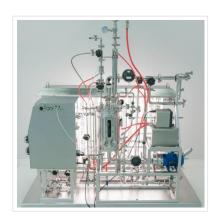

"We were happy that already the first sterility test was successful. Good job!"

(CEO of white biotechnology start-up)

xCUBIO multi

Up to 24 vessels with central control

#### xCUBIO phar

The world's smallest tubular photobioreactor