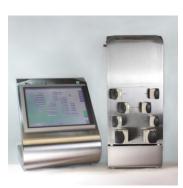

## **multiSAM**

#### multiSAM

Aseptic sample handling from reactor to automated analytics